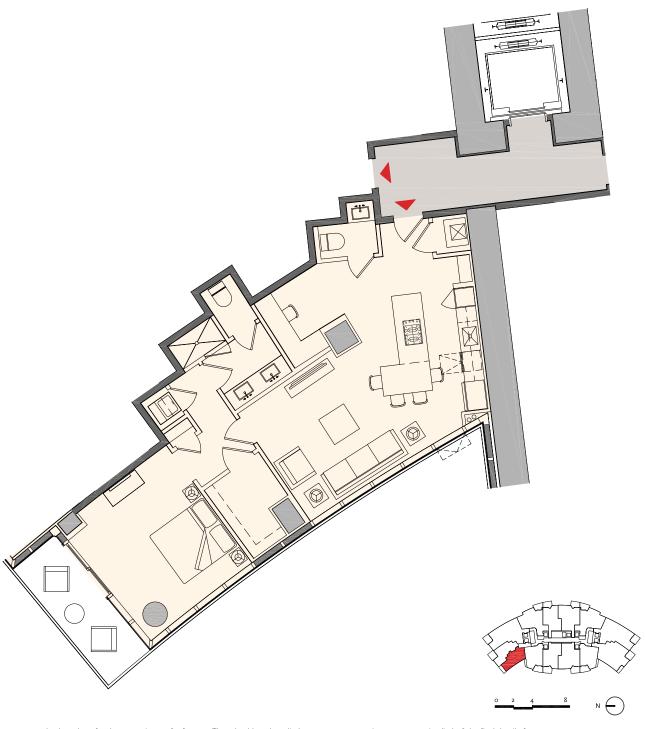

## PARAMOUNT

MIAMI WORLDCENTER

## Residence M | 02

## 1 Bedroom + Den | 1.5 Bath

Total: 1,186 sq. ft. | 110 m<sup>2</sup> Interior: 1,095 sq. ft. | 102 m<sup>2</sup> Outdoor: 91 sq. ft. | 9 m<sup>2</sup>

These drawings are conceptual only and are for the convenience of reference. They should not be relied upon as representations, express or implied, of the final detail of the residences. Units shown are examples of unit types and may not depict actual units. Stated square footages are ranges for a particular unit type and are measured to the exterior boundaries of the exterior walls and the centerline of interior demising walls and in fact vary from the area that would be determined by using the description and definition of the "Unit" set forth in the Declaration (which generally only includes the interior airspace between the perimeter walls and excludes interior structural components). Note that measurements of rooms set forth on this floor plan are generally taken at the greatest points of each given room (as if the room were a perfect rectangle), without regard for any cutouts. Accordingly, the area of the actual room will typically be smaller than the product obtained by multiplying the stated length times width. All dimensions are approximate and may vary with actual construction, and all floor plans and development plans are subject to change.